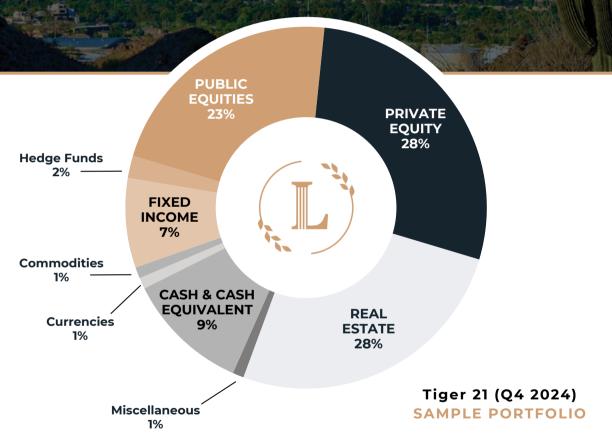

## The Smart Portfolio

Find those that have what you want.

Do what they do and you'll get what they've got.

Below is a sample portfolio from the

ultra-high net worth group Tiger 21.

This sample portfolio does not consider the recipient's specific needs, including financial situation, legal or tax considerations, investment restrictions, and/or risk tolerances. Your allocation may differ based on your specific risk tolerance, objectives, and relevant economic and market factors. This sample portfolio contains private investment opportunities that may only be available to eligible clients and can only be made after carefully reviewing and completing applicable offering documents. Information is intended for educational purposes only and should not be taken as a recommendation, offer, or solicitation to buy or sell any security or asset class. NMLS 2464077 | AZ BK 1045629